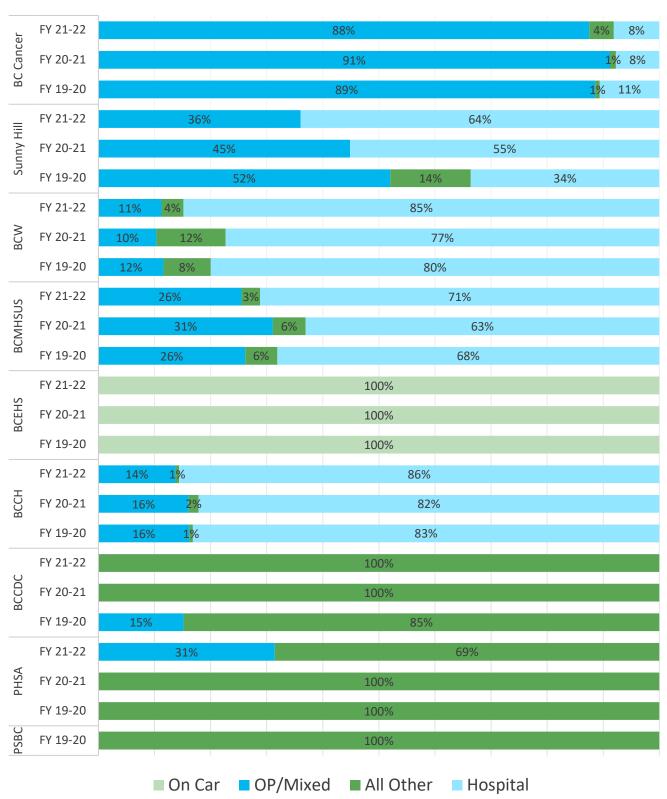

# **TABLE OF CONTENTS**

| Introduction                                                                                                       | 4  |
|--------------------------------------------------------------------------------------------------------------------|----|
| PHSA Student Education Metrics Fiscal Year Summary - PHSA Overall                                                  | 5  |
| PHSA Aggregate Analysis                                                                                            | 6  |
| BUILD STUDENT EDUCATION CAPACITY                                                                                   |    |
| Placement Activity                                                                                                 | 6  |
| TABLE 1: Total # of Students and Hours by Discipline and Sub-discipline by Fiscal Year                             |    |
| TABLE 2: MDUG Total # of Distinct Students, Placements and Requested Days – FY 2021-22                             |    |
| TABLE 3: PGME Total # of Distinct Students, Placements and Requested Days – FY 2021-22                             |    |
| TABLE 4: Total # of Students by Discipline and Sub-discipline by Month – FY 2021-22                                | 11 |
| TABLE 5: Number of Confirmed and Declined Placement Requests by Educational Institution – FY 2021-22               | 13 |
| Preceptor/Educator Training                                                                                        | 14 |
| TABLE 6: # of Preceptors/Educators Trained by the Educator Pathway Program by Program - FY 2021-22                 | 14 |
| Preceptor Activity                                                                                                 | 15 |
| FIGURE 1: Number of Preceptors by Student Placement Activity and Fiscal Year - Nursing                             |    |
| FIGURE 2: Number of Preceptors by Student Placement Activity and Fiscal Year – All Other Disciplines               |    |
| FIGURE 3: Number of BCEHS Preceptors & Placement Activity by Course by Fiscal Year                                 |    |
| TABLE 7: Estimated Cost of PHSA Preceptor Time by Discipline and Encounter Type – FY 2021-22                       |    |
| BUILD EFFECTIVE PARTNERSHIPS AND COLLABORATIONS THAT SUPPORT INNOVATION                                            |    |
| FIGURE 4: Number of Affiliation Agreements by Region and Sector by Fiscal Year                                     |    |
| FIGURE 5: Number of Student Hours by Top 10 Educational Institutions by Fiscal Year – All Disciplines              |    |
| <b>TABLE 8:</b> Number of Students by Top 5 Educational Institutions by Program – All Disciplines FY 2021 - 22     |    |
| FIGURE 6: Distribution of Student Hours by Placement Setting by Fiscal Year                                        |    |
| FIGURE 7: Percent of Student Hours by Practice Setting by Program by Fiscal Year                                   |    |
| MONITOR THE QUALITY OF CLINICAL LEARNING ENVIRONMENT AND RESULTS                                                   |    |
| TABLE 9: Number of New Hires by Discipline for top 85% - FY 2021 - 22                                              |    |
| TABLE 10: Number of PHSA Placements by Educational Institution for New Hires - FY 2021 - 22                        |    |
| BC CANCER                                                                                                          |    |
| BUILD STUDENT EDUCATION CAPACITY                                                                                   |    |
| Placement Activity                                                                                                 |    |
| TABLE 11: Total # of Students and Hours by Site, Discipline and Sub-discipline by Fiscal Year                      |    |
| <b>TABLE 12:</b> MDUG Total # of Distinct Students, Placements and Requested Days by Site and Specialty FY 2021-22 |    |
| TABLE 13: PGME Total # of Distinct Students, Placements and Requested Days by Site and Specialty - FY 2021-22      |    |
| TABLE 14: # of Students and Hours by Discipline, Site and Reasons for Placement Decline - FY 2021-22               |    |
| TABLE 15: Estimated Cost of Preceptor Time by Discipline, Sub-discipline and Encounter Type - FY 2021 -22          |    |
| BUILD EFFECTIVE PARTNERSHIPS AND COLLABORATIONS THAT SUPPORT INNOVATION                                            |    |
| TABLE 16: Distribution of Student Placements by Educational Institution and Sub-discipline by Fiscal Year          |    |
| BC CHILDREN'S HOSPITAL AND SUNNY HILL HEALTH CENTRE (BCCH)                                                         |    |
| BUILD STUDENT EDUCATION CAPACITY                                                                                   |    |
| Placement Activity                                                                                                 |    |
| TABLE 17: Total # of Students and Hours by Site, Discipline and Sub-discipline by Fiscal Year                      |    |
| TABLE 18: MDUG Total # of Distinct Students, Placements and Requested Days by Site and Specialty - FY 2021-22      |    |
| TABLE 19: PGME Total # of Distinct Students, Placements and Requested Days by Site and Specialty - FY 2021-22      |    |
| TABLE 20: # of Students and Hours by Discipline, Site & Reasons for Placement Decline - FY 2021-22                 |    |
| TABLE 21: Estimated Cost of Preceptor Time by Discipline, Sub-discipline and Encounter Type – FY 2021-22           |    |
| BUILD EFFECTIVE PARTNERSHIPS AND COLLABORATIONS THAT SUPPORT INNOVATION                                            |    |
| TABLE 22: Distribution of Student Placements by Educational Institution and Sub-discipline by FY                   |    |
| BC WOMEN'S HOSPITAL & HEALTH CENTRE (BCW)                                                                          |    |
| BUILD STUDENT EDUCATION CAPACITY                                                                                   |    |
| Placement Activity                                                                                                 | 42 |