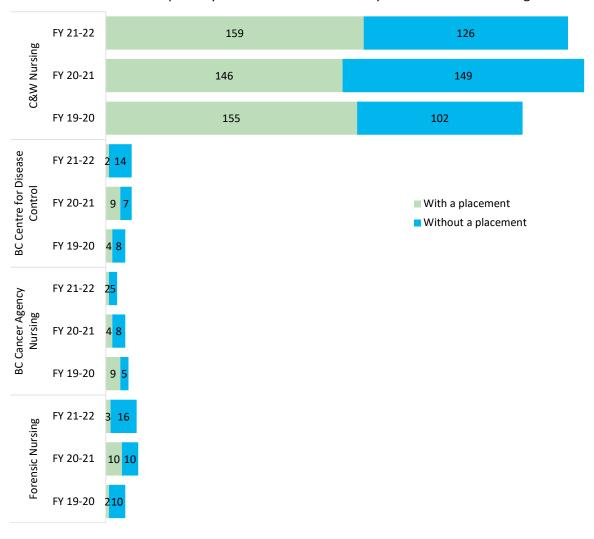

|                                               | FY 1             | 9-20                   | FY 2             | 0-21                   | FY 21-22         |                        |  |
|-----------------------------------------------|------------------|------------------------|------------------|------------------------|------------------|------------------------|--|
| Discipline/Sub-discipline                     | Total            |                        | Total            |                        | Total            |                        |  |
| Discipline/ Sub-discipline                    | Student<br>Hours | Total # of<br>Students | Student<br>Hours | Total # of<br>Students | Student<br>Hours | Total # of<br>Students |  |
| Radiology Tech                                | 3,046            | 8                      | 3,653            | 14                     | 1,958            | 14                     |  |
| Nuclear Medicine Tech                         | 1,200            | 15                     | 2,000            | 25                     | 1,760            | 22                     |  |
| Medical Laboratory Assistant                  | 300              | 2                      | 300              | 2                      | 600              | 4                      |  |
| Electroencephalograph Technologist            |                  |                        |                  |                        | 480              | 3                      |  |
| Perfusionist                                  | 450              | 4                      | 240              | 3                      | 225              | 2                      |  |
| Medical Radiation Technology                  | 75               | 1                      |                  |                        |                  |                        |  |
| MRI Technology/Technician                     |                  |                        | 160              | 1                      |                  |                        |  |
| Other Health                                  | 9,761            | 54                     | 10,254           | 26                     | 13,109           | 51                     |  |
| Masters of Public Health                      | 8,440            | 20                     | 10,154           | 25                     | 7,668            | 27                     |  |
| Master of Science in Medical Genetics         |                  |                        |                  |                        | 4,116            | 18                     |  |
| Biomedical Engineer                           | 700              | 4                      |                  |                        | 525              | 3                      |  |
| Community Health and Preventive Medicine      |                  |                        |                  |                        | 440              | 2                      |  |
| Child Life Specialist                         |                  |                        |                  |                        | 360              | 1                      |  |
| Counselling - Other                           |                  |                        | 100              | 1                      |                  |                        |  |
| Various - Multidisciplinary/Interdisciplinary | 90               | 2                      |                  |                        |                  |                        |  |
| Community Health Worker                       | 45               | 1                      |                  |                        |                  |                        |  |
| Therapeutic Touch Practitioner                | 486              | 27                     |                  |                        |                  |                        |  |
| Social Work                                   | 10,242           | 27                     | 7,717            | 19                     | 11,962           | 28                     |  |
| Master of Social Work                         | 5,862            | 14                     | 4,882            | 12                     | 8,257            | 18                     |  |
| Bachelor of Social Work                       | 2,680            | 8                      | 2,835            | 7                      | 2,485            | 6                      |  |
| Child and Youth Care Worker                   | 1,560            | 4                      | ,                |                        | 1,220            | 4                      |  |
| Social Services Worker Certificate            | 140              | 1                      |                  |                        | ,                |                        |  |
| Pharmacy                                      | 10,658           | 58                     | 7,982            | 29                     | 10,448           | 62                     |  |
| Pharmacist                                    | 9,398            | 50                     | 7,240            | 23                     | 9,328            | 55                     |  |
| Pharmacy Technician                           | 1,260            | 8                      | 742              | 6                      | 1,120            | 7                      |  |
| Rehabilitation Sciences                       | 7,928            | 51                     | 7,032            | 32                     | 5,663            | 31                     |  |
| Occupational Therapist                        | 3,889            | 19                     | 3,908            | 18                     | 3,158            | 15                     |  |
| Physiotherapist                               | 2,552            | 25                     | 1,476            | 7                      | 1,296            | 7                      |  |
| Rehabilitation Assistant                      | 565              | 3                      | 893              | 4                      | 893              | 6                      |  |
| Speech & Language                             |                  |                        |                  |                        |                  |                        |  |
| Pathologist/Communications                    | 706              | 3                      | 540              | 2                      | 317              | 3                      |  |
| Audiologist                                   | 216              | 1                      | 216              | 1                      |                  |                        |  |
| Administration                                | 4,031            | 40                     | 3,096            | 30                     | 7,179            | 67                     |  |
| Health Unit Coordinator/Nursing Unit Clerk    | 2,583            | 24                     | 1,968            | 17                     | 5,263            | 46                     |  |
| Medical Office Assistant                      | 800              | 10                     | 560              | 7                      | 1,772            | 19                     |  |
| Medical Transcriptionist                      | 168              | 2                      |                  |                        | 84               | 1                      |  |
| Library and Information Technology            |                  |                        |                  |                        | 60               | 1                      |  |
| Human Resources Management                    |                  |                        | 450              | 3                      |                  |                        |  |
| Policy and Planning                           |                  |                        | 70               | 1                      |                  |                        |  |
| Communications                                |                  |                        | 48               | 2                      |                  |                        |  |
| Clerical - General                            | 360              | 3                      |                  | _                      |                  |                        |  |
| Master of Library and Information Services    | 120              | 1                      |                  |                        |                  |                        |  |
| Psychology                                    | 3,248            | 12                     | 3,515            | 9                      | 6,300            | 16                     |  |
| Psychology (PHD)                              | ,,               |                        | 2,215            | 6                      | 2,736            | 7                      |  |
| Psychology (Masters)                          | 1,048            | 6                      | 1,000            | 2                      | 1,400            | 4                      |  |
| Counselling Psychology                        | 2,200            | 6                      | 300              | 1                      | 1,364            | 4                      |  |
| Clinical Psychology                           | ,                | -                      |                  | _                      | 800              | 1                      |  |
| Food & Nutrition                              | 2,720            | 26                     | 3,088            | 24                     | 3,096            | 30                     |  |

|                                 | FY 1                      | 9-20                   | FY 2                      | 0-21                   | FY 2                      | 1-22                   |
|---------------------------------|---------------------------|------------------------|---------------------------|------------------------|---------------------------|------------------------|
| Discipline/Sub-discipline       | Total<br>Student<br>Hours | Total # of<br>Students | Total<br>Student<br>Hours | Total # of<br>Students | Total<br>Student<br>Hours | Total # of<br>Students |
| Dietitian                       | 2,720                     | 26                     | 2,976                     | 23                     | 3,096                     | 30                     |
| Other                           |                           |                        | 112                       | 1                      |                           |                        |
| Health Information Management   | 1,002                     | 13                     |                           |                        | 1,153                     | 19                     |
| Health Information Management   | 1,002                     | 13                     |                           |                        | 1,080                     | 18                     |
| Other                           |                           |                        |                           |                        | 73                        | 1                      |
| Medicine                        |                           |                        |                           |                        | 1,520                     | 12                     |
| Midwifery                       |                           |                        |                           |                        | 1,520                     | 12                     |
| Non-Health                      |                           |                        |                           |                        | 960                       | 6                      |
| Other Non Health Disciplines    |                           |                        |                           |                        | 960                       | 6                      |
| Dental Medicine                 |                           |                        | 8                         | 2                      | 884                       | 65                     |
| Doctor of Dental Medicine       |                           |                        | 8                         | 2                      | 684                       | 60                     |
| General Practice Residency      |                           |                        |                           |                        | 200                       | 5                      |
| Management                      |                           |                        |                           |                        | 840                       | 2                      |
| Master of Health Administration |                           |                        |                           |                        | 840                       | 2                      |
| Grand Total                     | 263,099                   | 1,714                  | 234,645                   | 1,465                  | 315,030                   | 2,130                  |