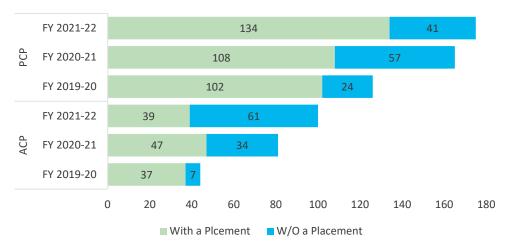

TABLE 1: Total # of Students and Hours by Discipline and Sub-discipline by Fiscal Year

|                                              | FY 1                      | 9-20                   | FY 2                      | 0-21                   | FY 21-22                  |                        |  |
|----------------------------------------------|---------------------------|------------------------|---------------------------|------------------------|---------------------------|------------------------|--|
| Discipline/Sub-discipline                    | Total<br>Student<br>Hours | Total # of<br>Students | Total<br>Student<br>Hours | Total # of<br>Students | Total<br>Student<br>Hours | Total # of<br>Students |  |
| Nursing                                      | 107,850                   | 888                    | 99,624                    | 823                    | 123,602                   | 1,069                  |  |
| Bacc Nursing - BScN/BSN/BN                   | 77,404                    | 608                    | 70,493                    | 610                    | 93,302                    | 813                    |  |
| Post-RN Specialty                            | 17,824                    | 198                    | 13,276                    | 137                    | 15,329                    | 156                    |  |
| Psychiatric Nursing Bacc - BScN/BN/RPN Psych | 7,844                     | 42                     | 9,344                     | 42                     | 8,196                     | 50                     |  |
| Nurse Practitioner                           | 2,394                     | 26                     | 2,983                     | 19                     | 3,414                     | 26                     |  |
| Psychiatric Nursing - Diploma                | 1,080                     | 3                      | 2,700                     | 8                      | 1,674                     | 7                      |  |
| Registered Nurse                             | 792                       | 4                      | 588                       | 4                      | 696                       | 3                      |  |
| Nursing - Masters                            | 268                       | 5                      | 176                       | 2                      | 588                       | 6                      |  |
| Licensed Practical Nurse                     | 245                       | 2                      | 65                        | 1                      | 404                       | 8                      |  |
| Paramedic                                    | 58,810                    | 379                    | 34,917                    | 277                    | 61,788                    | 454                    |  |
| Primary Care Paramedic - on-car              | 43,165                    | 313                    | 27,913                    | 226                    | 55,476                    | 403                    |  |
| Advanced Care Paramedic - on-car             | 15,421                    | 38                     | 6,739                     | 18                     | 6,192                     | 36                     |  |
| Paramedic-Advanced/Critical Care             | 224                       | 28                     | 264                       | 33                     | 120                       | 15                     |  |
| Therapist                                    | 30,270                    | 111                    | 37,068                    | 122                    | 43,248                    | 134                    |  |
| Respiratory Therapist                        | 9,800                     | 40                     | 18,620                    | 76                     | 20,580                    | 84                     |  |
| Radiation Therapist                          | 18,435                    | 39                     | 15,668                    | 39                     | 19,268                    | 43                     |  |
| Music Therapist                              | 850                       | 1                      | 1,790                     | 3                      | 1,700                     | 2                      |  |
| Recreation Therapist Degree                  | 985                       | 29                     | 840                       | 3                      | 1,400                     | 4                      |  |
| Art Therapist                                | 200                       | 2                      | 150                       | 1                      | 300                       | 1                      |  |
| Technologist/Technician                      | 16,580                    | 55                     | 20,345                    | 72                     | 23,281                    | 84                     |  |
| Medical Laboratory Technologist              | 8,250                     | 10                     | 7,875                     | 5                      | 9,750                     | 10                     |  |
| Sterile Processing Technician                |                           |                        | 2,396                     | 6                      | 3,188                     | 8                      |  |
| Clinical Genetics Technologist               | 900                       | 2                      | 1,840                     | 5                      | 2,870                     | 8                      |  |
| Sonography Tech                              | 2,359                     | 13                     | 1,881                     | 11                     | 2,450                     | 13                     |  |