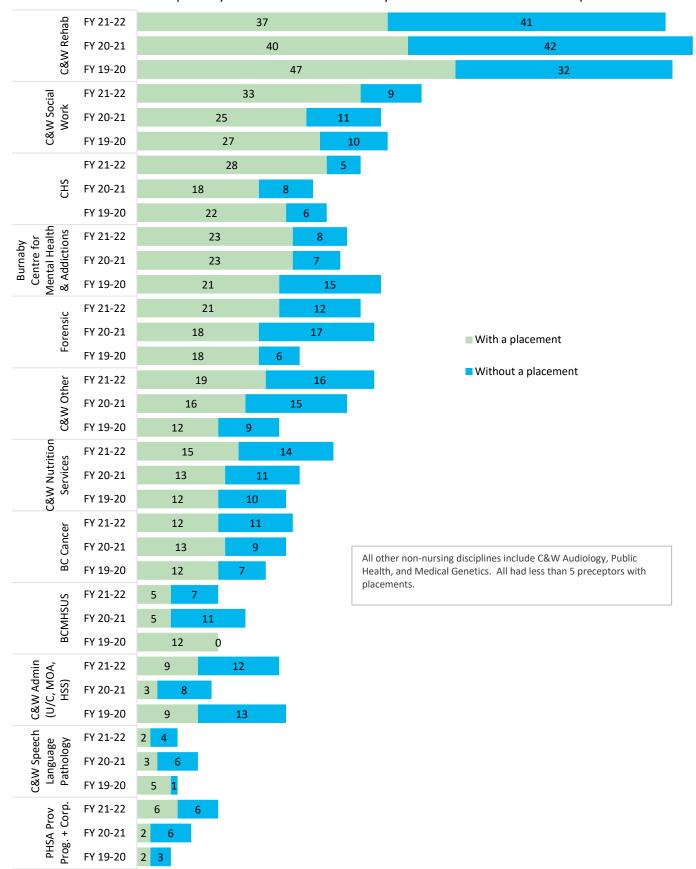

|                                               | FY 1             | 9-20                   | FY 2             | 0-21                   | FY 21-22         |                        |  |
|-----------------------------------------------|------------------|------------------------|------------------|------------------------|------------------|------------------------|--|
| Discipline/Sub-discipline                     | Total            |                        | Total            |                        | Total            |                        |  |
| Discipline/ Sub-discipline                    | Student<br>Hours | Total # of<br>Students | Student<br>Hours | Total # of<br>Students | Student<br>Hours | Total # of<br>Students |  |
| Radiology Tech                                | 3,046            | 8                      | 3,653            | 14                     | 1,958            | 14                     |  |
| Nuclear Medicine Tech                         | 1,200            | 15                     | 2,000            | 25                     | 1,760            | 22                     |  |
| Medical Laboratory Assistant                  | 300              | 2                      | 300              | 2                      | 600              | 4                      |  |
| Electroencephalograph Technologist            |                  |                        |                  |                        | 480              | 3                      |  |
| Perfusionist                                  | 450              | 4                      | 240              | 3                      | 225              | 2                      |  |
| Medical Radiation Technology                  | 75               | 1                      |                  |                        |                  |                        |  |
| MRI Technology/Technician                     |                  |                        | 160              | 1                      |                  |                        |  |
| Other Health                                  | 9,761            | 54                     | 10,254           | 26                     | 13,109           | 51                     |  |
| Masters of Public Health                      | 8,440            | 20                     | 10,154           | 25                     | 7,668            | 27                     |  |
| Master of Science in Medical Genetics         |                  |                        |                  |                        | 4,116            | 18                     |  |
| Biomedical Engineer                           | 700              | 4                      |                  |                        | 525              | 3                      |  |
| Community Health and Preventive Medicine      |                  |                        |                  |                        | 440              | 2                      |  |
| Child Life Specialist                         |                  |                        |                  |                        | 360              | 1                      |  |
| Counselling - Other                           |                  |                        | 100              | 1                      |                  |                        |  |
| Various - Multidisciplinary/Interdisciplinary | 90               | 2                      |                  |                        |                  |                        |  |
| Community Health Worker                       | 45               | 1                      |                  |                        |                  |                        |  |
| Therapeutic Touch Practitioner                | 486              | 27                     |                  |                        |                  |                        |  |
| Social Work                                   | 10,242           | 27                     | 7,717            | 19                     | 11,962           | 28                     |  |
| Master of Social Work                         | 5,862            | 14                     | 4,882            | 12                     | 8,257            | 18                     |  |
| Bachelor of Social Work                       | 2,680            | 8                      | 2,835            | 7                      | 2,485            | 6                      |  |
| Child and Youth Care Worker                   | 1,560            | 4                      | ,                |                        | 1,220            | 4                      |  |
| Social Services Worker Certificate            | 140              | 1                      |                  |                        | ,                |                        |  |
| Pharmacy                                      | 10,658           | 58                     | 7,982            | 29                     | 10,448           | 62                     |  |
| Pharmacist                                    | 9,398            | 50                     | 7,240            | 23                     | 9,328            | 55                     |  |
| Pharmacy Technician                           | 1,260            | 8                      | 742              | 6                      | 1,120            | 7                      |  |
| Rehabilitation Sciences                       | 7,928            | 51                     | 7,032            | 32                     | 5,663            | 31                     |  |
| Occupational Therapist                        | 3,889            | 19                     | 3,908            | 18                     | 3,158            | 15                     |  |
| Physiotherapist                               | 2,552            | 25                     | 1,476            | 7                      | 1,296            | 7                      |  |
| Rehabilitation Assistant                      | 565              | 3                      | 893              | 4                      | 893              | 6                      |  |
| Speech & Language                             |                  |                        |                  |                        |                  |                        |  |
| Pathologist/Communications                    | 706              | 3                      | 540              | 2                      | 317              | 3                      |  |
| Audiologist                                   | 216              | 1                      | 216              | 1                      |                  |                        |  |
| Administration                                | 4,031            | 40                     | 3,096            | 30                     | 7,179            | 67                     |  |
| Health Unit Coordinator/Nursing Unit Clerk    | 2,583            | 24                     | 1,968            | 17                     | 5,263            | 46                     |  |
| Medical Office Assistant                      | 800              | 10                     | 560              | 7                      | 1,772            | 19                     |  |
| Medical Transcriptionist                      | 168              | 2                      |                  |                        | 84               | 1                      |  |
| Library and Information Technology            |                  |                        |                  |                        | 60               | 1                      |  |
| Human Resources Management                    |                  |                        | 450              | 3                      |                  |                        |  |
| Policy and Planning                           |                  |                        | 70               | 1                      |                  |                        |  |
| Communications                                |                  |                        | 48               | 2                      |                  |                        |  |
| Clerical - General                            | 360              | 3                      |                  | _                      |                  |                        |  |
| Master of Library and Information Services    | 120              | 1                      |                  |                        |                  |                        |  |
| Psychology                                    | 3,248            | 12                     | 3,515            | 9                      | 6,300            | 16                     |  |
| Psychology (PHD)                              | ,,               |                        | 2,215            | 6                      | 2,736            | 7                      |  |
| Psychology (Masters)                          | 1,048            | 6                      | 1,000            | 2                      | 1,400            | 4                      |  |
| Counselling Psychology                        | 2,200            | 6                      | 300              | 1                      | 1,364            | 4                      |  |
| Clinical Psychology                           | ,                | -                      |                  | _                      | 800              | 1                      |  |
| Food & Nutrition                              | 2,720            | 26                     | 3,088            | 24                     | 3,096            | 30                     |  |

|                                 | FY 1                      | 9-20                   | FY 2                      | 0-21                   | FY 2                      | 1-22                   |
|---------------------------------|---------------------------|------------------------|---------------------------|------------------------|---------------------------|------------------------|
| Discipline/Sub-discipline       | Total<br>Student<br>Hours | Total # of<br>Students | Total<br>Student<br>Hours | Total # of<br>Students | Total<br>Student<br>Hours | Total # of<br>Students |
| Dietitian                       | 2,720                     | 26                     | 2,976                     | 23                     | 3,096                     | 30                     |
| Other                           |                           |                        | 112                       | 1                      |                           |                        |
| Health Information Management   | 1,002                     | 13                     |                           |                        | 1,153                     | 19                     |
| Health Information Management   | 1,002                     | 13                     |                           |                        | 1,080                     | 18                     |
| Other                           |                           |                        |                           |                        | 73                        | 1                      |
| Medicine                        |                           |                        |                           |                        | 1,520                     | 12                     |
| Midwifery                       |                           |                        |                           |                        | 1,520                     | 12                     |
| Non-Health                      |                           |                        |                           |                        | 960                       | 6                      |
| Other Non Health Disciplines    |                           |                        |                           |                        | 960                       | 6                      |
| Dental Medicine                 |                           |                        | 8                         | 2                      | 884                       | 65                     |
| Doctor of Dental Medicine       |                           |                        | 8                         | 2                      | 684                       | 60                     |
| General Practice Residency      |                           |                        |                           |                        | 200                       | 5                      |
| Management                      |                           |                        |                           |                        | 840                       | 2                      |
| Master of Health Administration |                           |                        |                           |                        | 840                       | 2                      |
| Grand Total                     | 263,099                   | 1,714                  | 234,645                   | 1,465                  | 315,030                   | 2,130                  |