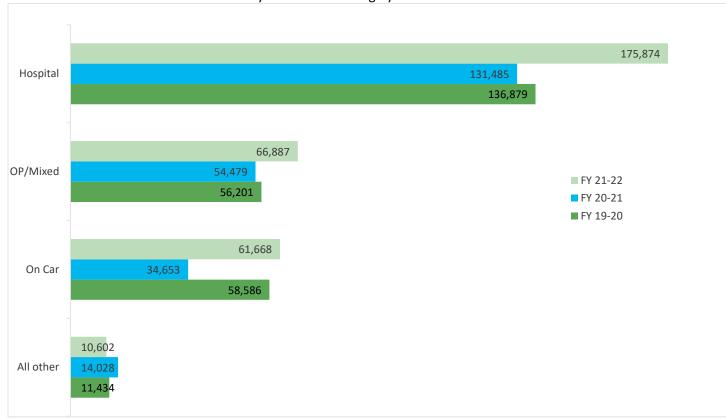

# PHSA STUDENT EDUCATION METRICS FISCAL YEAR SUMMARY- PHSA OVERALL

| Indicator                                                           |    | Key Measure Description                                                    | FY 2019-20  | FY 2020-21  | FY 2021-22  |
|---------------------------------------------------------------------|----|----------------------------------------------------------------------------|-------------|-------------|-------------|
|                                                                     |    |                                                                            | Value       | Value       | Value       |
|                                                                     | 1a | Total Number of Student Hours by Program (excludes medical students)       | 263,099     | 234,496     | 315,031     |
|                                                                     |    | ВССН                                                                       | 96,351      | 99,084      | 120,297     |
|                                                                     |    | BCEHS                                                                      | 58,586      | 34,503      | 61,668      |
|                                                                     |    | BCW                                                                        | 40,904      | 29,915      | 45,954      |
|                                                                     |    | BCMHSUS (Forensics, MH & Addictions, Burnaby Centre, CHS, Red Fish)        | 28,193      | 32,894      | 38,909      |
|                                                                     |    | BC CANCER – all locations                                                  | 28,229      | 24,965      | 30,775      |
|                                                                     |    | Sunny Hill                                                                 | 5,845       | 7,097       | 10,924      |
|                                                                     |    | All Other                                                                  | 4,991       | 6,038       | 6,504       |
|                                                                     | 1a | Total Number of Students by Program (excludes medical students)            | 1,714       | 1,465       | 2,130       |
| <u>:</u> <u>₹</u>                                                   |    | BCCH                                                                       | 637         | 582         | 797         |
| pac                                                                 |    | BCEHS                                                                      | 351         | 244         | 439         |
| <u></u>                                                             |    | BCW                                                                        | 367         | 251         | 362         |
| lo                                                                  |    | BCMHSUS (Forensics, MH & Addictions, Burnaby Centre, CHS, Red Fish)        | 175         | 202         | 262         |
| cati                                                                |    | BC CANCER – all locations                                                  | 106         | 104         | 139         |
| np                                                                  |    | Sunny Hill                                                                 | 58          | 62          | 97          |
| Build Student Education Capacity                                    |    | All Other                                                                  | 20          | 20          | 34          |
| der                                                                 | 1b | Total Number of Medical Students (Undergraduate & Post-Graduate)           |             |             |             |
| Stu                                                                 |    | Undergraduate Medical Students (annual)                                    | 463         | 451         | 492         |
| ₽                                                                   |    | Post-Graduate Medical Students (annual)                                    | 851         | 866         | 858         |
| Bu                                                                  | 1c | Estimated Cost of Staff Time by Encounter Type**                           |             |             |             |
|                                                                     |    | One-to-one                                                                 | \$4,451,977 | \$3,383,777 | \$4,843,982 |
|                                                                     |    | Group                                                                      | \$164,119   | \$169,070   | \$226,859   |
|                                                                     | 1f | Total Number of PHSA declined placement requests in HSPnet**               | 208         | 384         | 377         |
|                                                                     | 1g | Total # of Staff Participants participating in Preceptor/Educator Training |             |             |             |
|                                                                     |    | Educator Pathway Project (Preceptor/Educator Training)                     | 235         | 265         | 526         |
|                                                                     |    | BC Emergency Health Services (Preceptor Training)                          | 55          | 98          | 57          |
|                                                                     | 1h | Total Number of Preceptors in HSPnet with and without a placement          |             |             |             |
|                                                                     |    | With a placement                                                           | 369         | 348         | 377         |
|                                                                     |    | Without a placement                                                        | 237         | 325         | 309         |
| 5                                                                   | 2a | Total # of Affiliation Agreements                                          | 76          | 69          | 75          |
| rships and<br>rt Innovation                                         | 2b | Top 5 Education Institutions by student hours-all disciplines              |             |             |             |
| ps sq<br>lno                                                        |    | BCIT                                                                       | 67,329      | 57,646      | 75,262      |
| r shi                                                               |    | University of BC                                                           | 45,677      | 39,573      | 51,366      |
| ig ig                                                               |    | Justice Institute of BC                                                    | 52,705      | 29,558      | 45,456      |
| Parl                                                                |    | Thompson Rivers University                                                 | 11,014      | 20,062      | 22,214      |
| i to                                                                |    | Douglas College                                                            | 13,582      | 14,622      | 17,579      |
| Build Effective Partnerships and Collaborations to Support Innovati | 2c | Distribution of Student Hours by Student Education setting**               |             |             |             |
| d Eff                                                               |    | Hospital                                                                   | 136,879     | 131,485     | 175,874     |
| uilc                                                                |    | On Car                                                                     | 58,586      | 34,503      | 61,668      |
| 8 8                                                                 |    | Out Patient/Mixed                                                          | 56,360      | 54,479      | 66,887      |
| _                                                                   |    | Other (Population Heath and Corporate)                                     | 11,434      | 14,028      | 10,602      |
| Results                                                             | 3a | # of hires at PHSA with previous PE Placement                              | 482(18%)    | 195 (11%)   | 483 (12%)   |