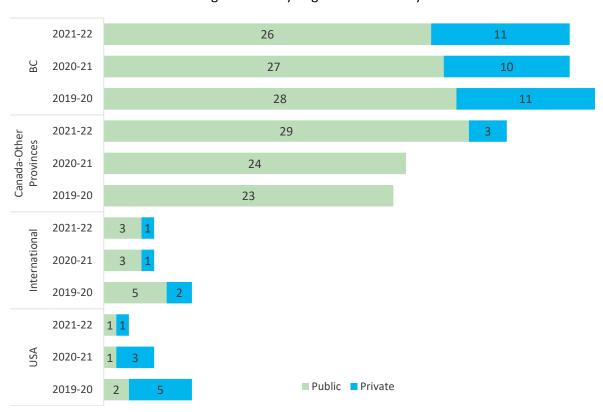

# PHSA STUDENT EDUCATION METRICS FISCAL YEAR SUMMARY- PHSA OVERALL

| Indicator                                                           |    | Key Measure Description                                                    | FY 2019-20  | FY 2020-21  | FY 2021-22  |
|---------------------------------------------------------------------|----|----------------------------------------------------------------------------|-------------|-------------|-------------|
|                                                                     |    |                                                                            | Value       | Value       | Value       |
|                                                                     | 1a | Total Number of Student Hours by Program (excludes medical students)       | 263,099     | 234,496     | 315,031     |
|                                                                     |    | ВССН                                                                       | 96,351      | 99,084      | 120,297     |
|                                                                     |    | BCEHS                                                                      | 58,586      | 34,503      | 61,668      |
|                                                                     |    | BCW                                                                        | 40,904      | 29,915      | 45,954      |
|                                                                     |    | BCMHSUS (Forensics, MH & Addictions, Burnaby Centre, CHS, Red Fish)        | 28,193      | 32,894      | 38,909      |
|                                                                     |    | BC CANCER – all locations                                                  | 28,229      | 24,965      | 30,775      |
|                                                                     |    | Sunny Hill                                                                 | 5,845       | 7,097       | 10,924      |
|                                                                     |    | All Other                                                                  | 4,991       | 6,038       | 6,504       |
|                                                                     | 1a | Total Number of Students by Program (excludes medical students)            | 1,714       | 1,465       | 2,130       |
| <u>:</u> <u>₹</u>                                                   |    | BCCH                                                                       | 637         | 582         | 797         |
| pac                                                                 |    | BCEHS                                                                      | 351         | 244         | 439         |
| <u></u>                                                             |    | BCW                                                                        | 367         | 251         | 362         |
| lo                                                                  |    | BCMHSUS (Forensics, MH & Addictions, Burnaby Centre, CHS, Red Fish)        | 175         | 202         | 262         |
| cati                                                                |    | BC CANCER – all locations                                                  | 106         | 104         | 139         |
| np                                                                  |    | Sunny Hill                                                                 | 58          | 62          | 97          |
| Build Student Education Capacity                                    |    | All Other                                                                  | 20          | 20          | 34          |
| der                                                                 | 1b | Total Number of Medical Students (Undergraduate & Post-Graduate)           |             |             |             |
| Stu                                                                 |    | Undergraduate Medical Students (annual)                                    | 463         | 451         | 492         |
| ₽                                                                   |    | Post-Graduate Medical Students (annual)                                    | 851         | 866         | 858         |
| Bu                                                                  | 1c | Estimated Cost of Staff Time by Encounter Type**                           |             |             |             |
|                                                                     |    | One-to-one                                                                 | \$4,451,977 | \$3,383,777 | \$4,843,982 |
|                                                                     |    | Group                                                                      | \$164,119   | \$169,070   | \$226,859   |
|                                                                     | 1f | Total Number of PHSA declined placement requests in HSPnet**               | 208         | 384         | 377         |
|                                                                     | 1g | Total # of Staff Participants participating in Preceptor/Educator Training |             |             |             |
|                                                                     |    | Educator Pathway Project (Preceptor/Educator Training)                     | 235         | 265         | 526         |
|                                                                     |    | BC Emergency Health Services (Preceptor Training)                          | 55          | 98          | 57          |
|                                                                     | 1h | Total Number of Preceptors in HSPnet with and without a placement          |             |             |             |
|                                                                     |    | With a placement                                                           | 369         | 348         | 377         |
|                                                                     |    | Without a placement                                                        | 237         | 325         | 309         |
| 5                                                                   | 2a | Total # of Affiliation Agreements                                          | 76          | 69          | 75          |
| rships and<br>rt Innovation                                         | 2b | Top 5 Education Institutions by student hours-all disciplines              |             |             |             |
| ps sq<br>lno                                                        |    | BCIT                                                                       | 67,329      | 57,646      | 75,262      |
| r shi                                                               |    | University of BC                                                           | 45,677      | 39,573      | 51,366      |
| ig ig                                                               |    | Justice Institute of BC                                                    | 52,705      | 29,558      | 45,456      |
| Parl                                                                |    | Thompson Rivers University                                                 | 11,014      | 20,062      | 22,214      |
| i to                                                                |    | Douglas College                                                            | 13,582      | 14,622      | 17,579      |
| Build Effective Partnerships and Collaborations to Support Innovati | 2c | Distribution of Student Hours by Student Education setting**               |             |             |             |
| d Eff                                                               |    | Hospital                                                                   | 136,879     | 131,485     | 175,874     |
| uilc                                                                |    | On Car                                                                     | 58,586      | 34,503      | 61,668      |
| 8 8                                                                 |    | Out Patient/Mixed                                                          | 56,360      | 54,479      | 66,887      |
| _                                                                   |    | Other (Population Heath and Corporate)                                     | 11,434      | 14,028      | 10,602      |
| Results                                                             | 3a | # of hires at PHSA with previous PE Placement                              | 482(18%)    | 195 (11%)   | 483 (12%)   |